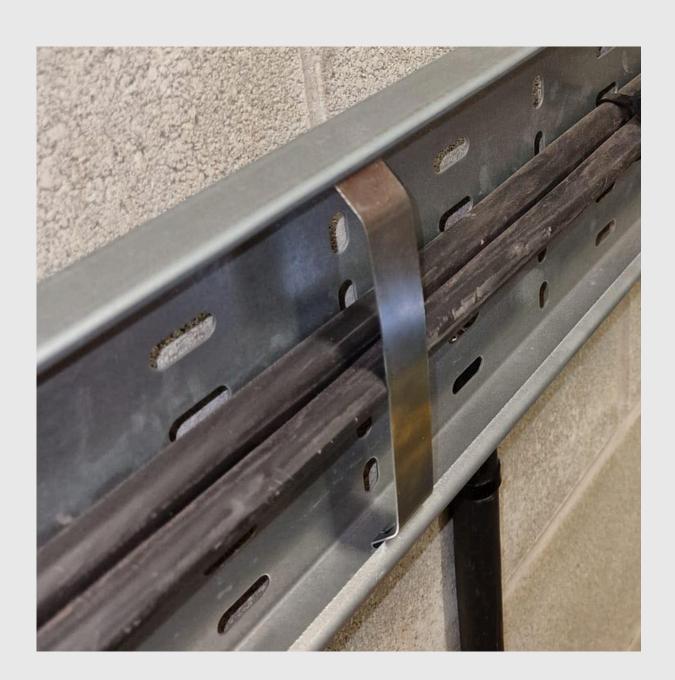

# LINIAN CABLE TRAY CLIP

- No tools required simply locks into place by hand
- Strong and simple to install
- Lightweight construction
- Sleek aesthetically pleasing design
- Suitable for use with any brand of cable tray
- Reusable sustainable design

### LINIAN CABLE TRAY CLIP

Fire rated steel construction

Quick installation, reduces labour costs dramatically

**Prevents Premature Collapse of** Cables and comply with BS7671, 18th Edition

Non corrosive and weather resistant

## Step 1

Secure cable(s) to tray as normal

Step 2

Attach one end of the LINIAN Cable Tray Clip under the cable trays return flange

Step 3

Applying gentle upward pressure to the centre of the LINIAN Cable Tray Clip, carefully attach the other end to opposing return flange of the cable tray

# Installation completed