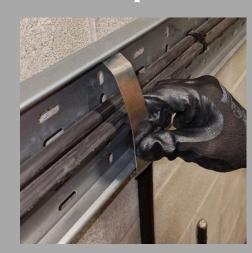

## Step 1

Secure cable(s) to tray as normal

Step 2

Attach one end of the LINIAN Cable Tray Clip under the cable trays return flange

Step 3

Applying gentle upward pressure to the centre of the LINIAN Cable Tray Clip, carefully attach the other end to opposing return flange of the cable tray

# Installation completed