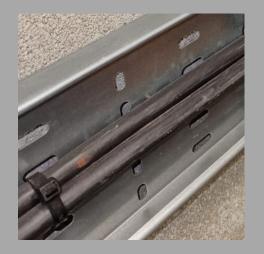

## Step 1

Secure cable(s) to tray as normal

Step 2

Attach one end of the LINIAN Cable Tray Clip under the cable trays return flange

Step 3

Applying gentle upward pressure to the centre of the LINIAN Cable Tray Clip, carefully attach the other end to opposing return flange of the cable tray