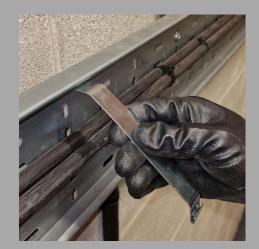

## Step 1

Secure cable(s) to tray as normal

Step 2

Attach one end of the LINIAN Cable Tray Clip under the cable trays return flange

Step 3

Applying gentle upward pressure to the centre of the LINIAN Cable Tray Clip, carefully attach the other end to opposing return flange of the cable tray