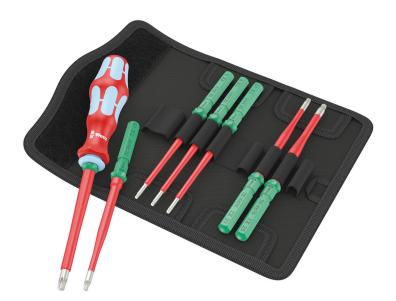

#### Kraftform Kompakt VDE Stainless

EAN: 4013288229656 Size: 190x90x60 mm

Part number: 05006630001 Weight: 330 g Article number: Kraftform Kompakt VDE Country of origin: CZ

Stainless 8 extra slim 1 Tool

One 3817 VDE Kraftform bitholding screwdriver for ergonomic screwdriving. 7 VDE stainless blades, some of which with reduced blade diameter (iS), so that even low-lying screw and spring elements can be easily reached and operated; with "Take it easy" Tool finder: Colour coding by profile and laser-engraved size indication - for guick and easy identification of the required tool. Individually tested at 10,000 V for safe working at the approved voltage of 1,000 V. Wera's stainless steel tools are vacuum ice tempered and therefore have the hardness and strength properties required for screw connections. Industrial use is possible without restrictions. In a robust belt pouch. The pouch is suitable for attachment to walls, shelves, workshop trolleys and the Wera 2go system thanks to the hook and loop fastener system on the back.

### Kraftform Kompakt VDE Stainless 8 extra slim 1 Tool finder, 8 pieces

#### Set contents: