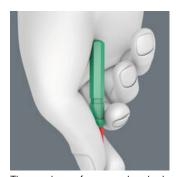

#### Fast spinning

The palm of your hand is comfortably supported on the rounded shape of the rear end of the blades. This allows quick spinning of the blade and accelerates the screwdriving process.

Web link