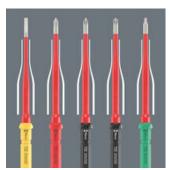

#### "Take it easy" tool finder

The Kraftform Kompakt VDE blades are equipped with the "Take it easy" Tool finder. The colour coding by profile and the laser-engraved size indication make it easy to identify the required tool quickly.