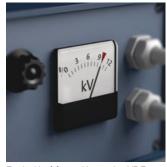

#### Individually tested

Each Kraftform Kompakt VDE set has been tested individually at 10,000 volts, in accordance with IEC 60900.This ten-times-higher testing load guarantees safe working at their maximum permitted load of 1,000 volts.