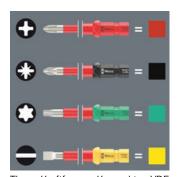

#### "Take it easy" tool finder

The Kraftform Kompakt VDE blades are equipped with the "Take it easy" Tool finder. The colour coding by profile and the laser-engraved size indication make it easy to identify the required tool quickly.