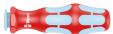

#### Kraftform Kompakt VDE Stainless

EAN: 4013288229656 Size: 190x90x60 mm

Part number: 05006630001 Weight: 330 g Article number: Kraftform Kompakt VDE Country of origin: CZ

Stainless 8 extra slim 1 Tool

One 3817 VDE Kraftform bitholding screwdriver for ergonomic screwdriving. 7 VDE stainless blades, some of which with reduced blade diameter (iS), so that even low-lying screw and spring elements can be easily reached and operated; with "Take it easy" Tool finder: Colour coding by profile and laser-engraved size indication - for guick and easy identification of the required tool. Individually tested at 10,000 V for safe working at the approved voltage of 1,000 V. Wera's stainless steel tools are vacuum ice tempered and therefore have the hardness and strength properties required for screw connections. Industrial use is possible without restrictions. In a robust belt pouch. The pouch is suitable for attachment to walls, shelves, workshop trolleys and the Wera 2go system thanks to the hook and loop fastener system on the back.

# Hexagonal anti-roll feature against rolling away

The Kraftform Kompakt blades come with an anti-roll protection. The hexagonal shape hinders the blade from rolling away annoyingly at the workplace.

#### Fast spinning

The palm of your hand is comfortably supported on the rounded shape of the rear end of the blades. This allows quick spinning of the blade and accelerates the screwdriving process.

Web link