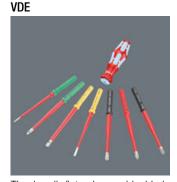

#### Kraftform Kompakt VDE Stainless

EAN: 4013288229656 Size: 190x90x60 mm

Part number: 05006630001 Weight: 330 g Article number: Kraftform Kompakt VDE Country of origin: CZ

Stainless 8 extra slim 1 Tool

One 3817 VDE Kraftform bitholding screwdriver for ergonomic screwdriving. 7 VDE stainless blades, some of which with reduced blade diameter (iS), so that even low-lying screw and spring elements can be easily reached and operated; with "Take it easy" Tool finder: Colour coding by profile and laser-engraved size indication - for guick and easy identification of the required tool. Individually tested at 10,000 V for safe working at the approved voltage of 1,000 V. Wera's stainless steel tools are vacuum ice tempered and therefore have the hardness and strength properties required for screw connections. Industrial use is possible without restrictions. In a robust belt pouch. The pouch is suitable for attachment to walls, shelves, workshop trolleys and the Wera 2go system thanks to the hook and loop fastener system on the back.

### Kraftform Kompakt VDE Stainless 8 extra slim 1 Tool finder, 8 pieces